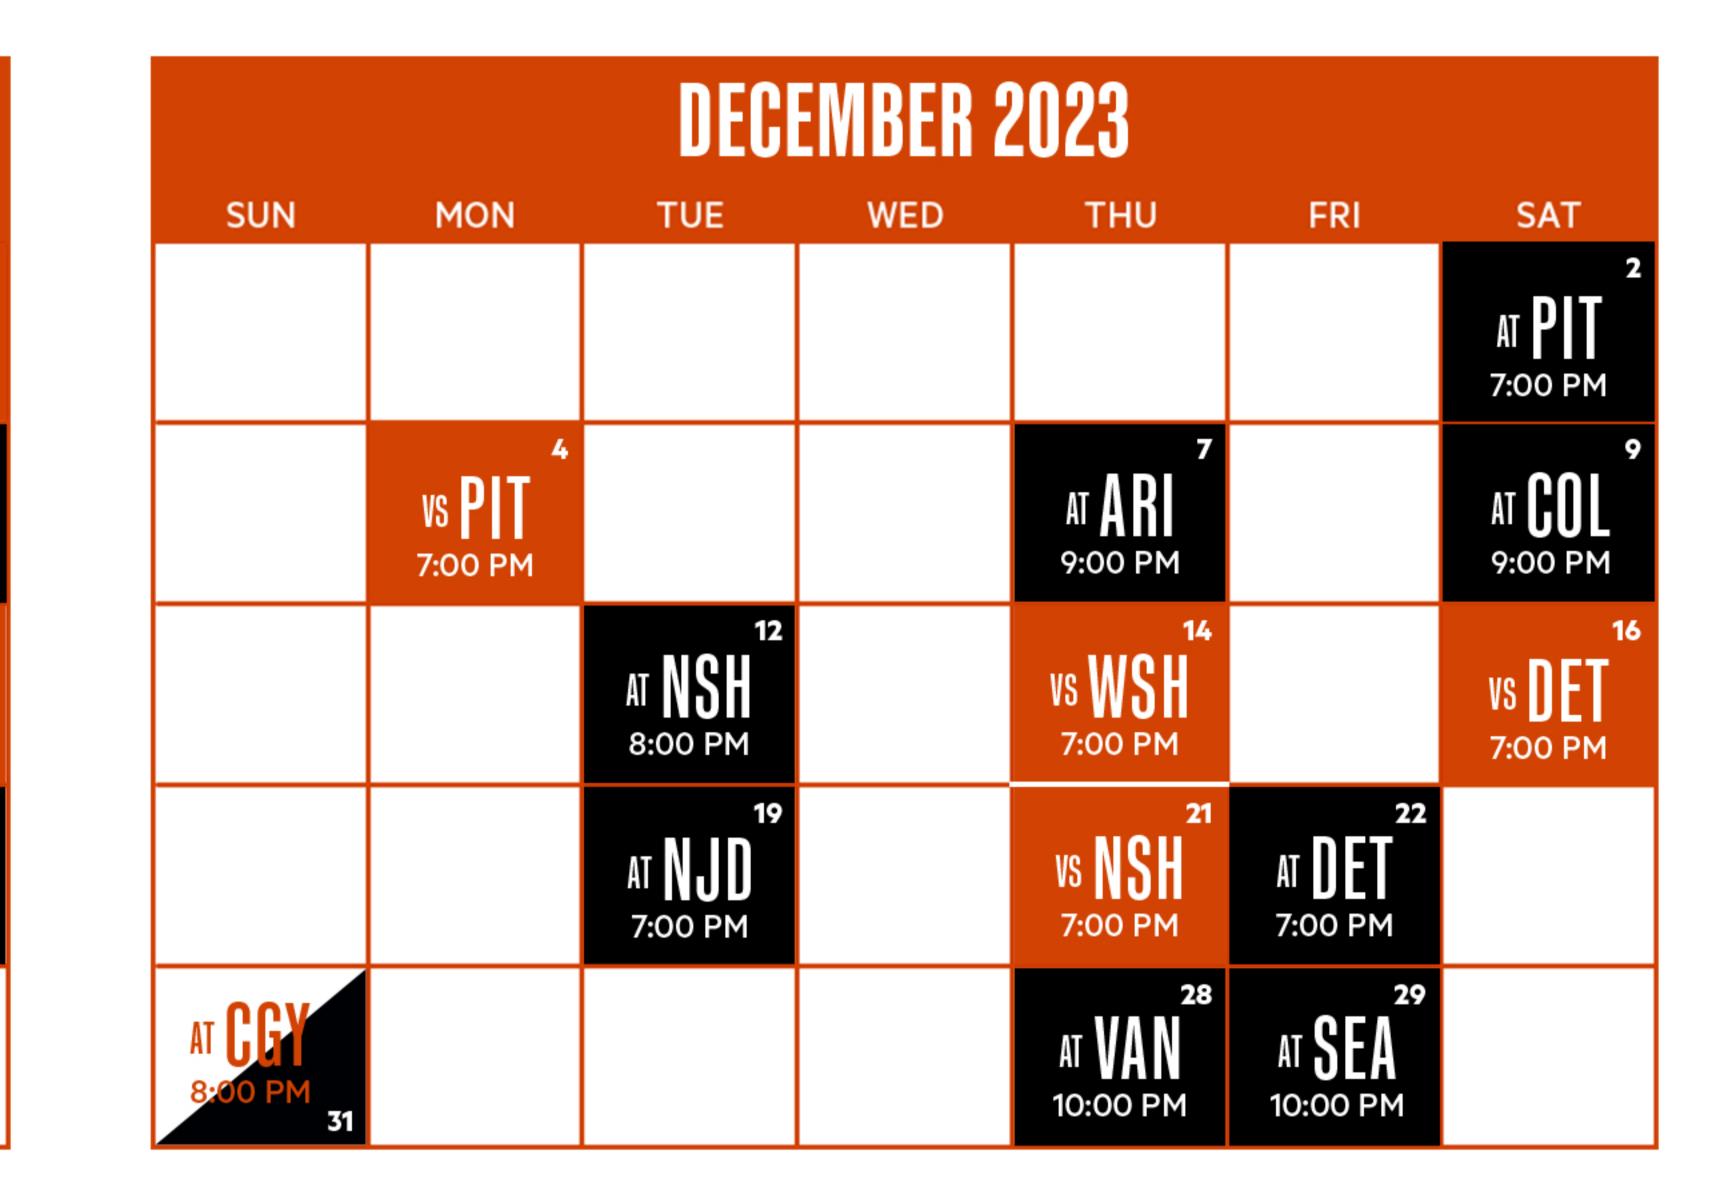

## 2023-24 SEASON SCHEDULE

| OCTOBER 2023 |             |                         |     |                          |     |                          |  |  |  |  |
|--------------|-------------|-------------------------|-----|--------------------------|-----|--------------------------|--|--|--|--|
| SUN          | MON         | TUE                     | WED | THU                      | FRI | SAT                      |  |  |  |  |
|              |             |                         |     |                          |     |                          |  |  |  |  |
|              |             |                         |     |                          |     |                          |  |  |  |  |
|              |             |                         |     | 12                       |     | 14                       |  |  |  |  |
|              |             |                         |     | AT CBJ                   |     | AT <b>OTT</b>            |  |  |  |  |
|              |             |                         |     | 7:00 PM                  |     | 1:00 PM                  |  |  |  |  |
|              |             | 17<br>vo V/A N          |     | 19<br>                   |     | 21<br>D A I              |  |  |  |  |
|              |             | VS <b>VA</b><br>7:00 PM |     | VS <b>EUV</b><br>7:00 PM |     | at <b>DAL</b><br>8:00 pm |  |  |  |  |
|              |             | 24                      |     | 26                       |     | 28                       |  |  |  |  |
|              |             | AT VGK                  |     | vs MIN                   |     | vs AN A                  |  |  |  |  |
|              |             | 11:00 PM                |     | 7:00 PM                  |     | 1:00 PM                  |  |  |  |  |
|              | 30<br>0 A D |                         |     |                          |     |                          |  |  |  |  |
|              | vs CAR      |                         |     |                          |     |                          |  |  |  |  |
|              | 7:00 PM     |                         |     |                          |     |                          |  |  |  |  |