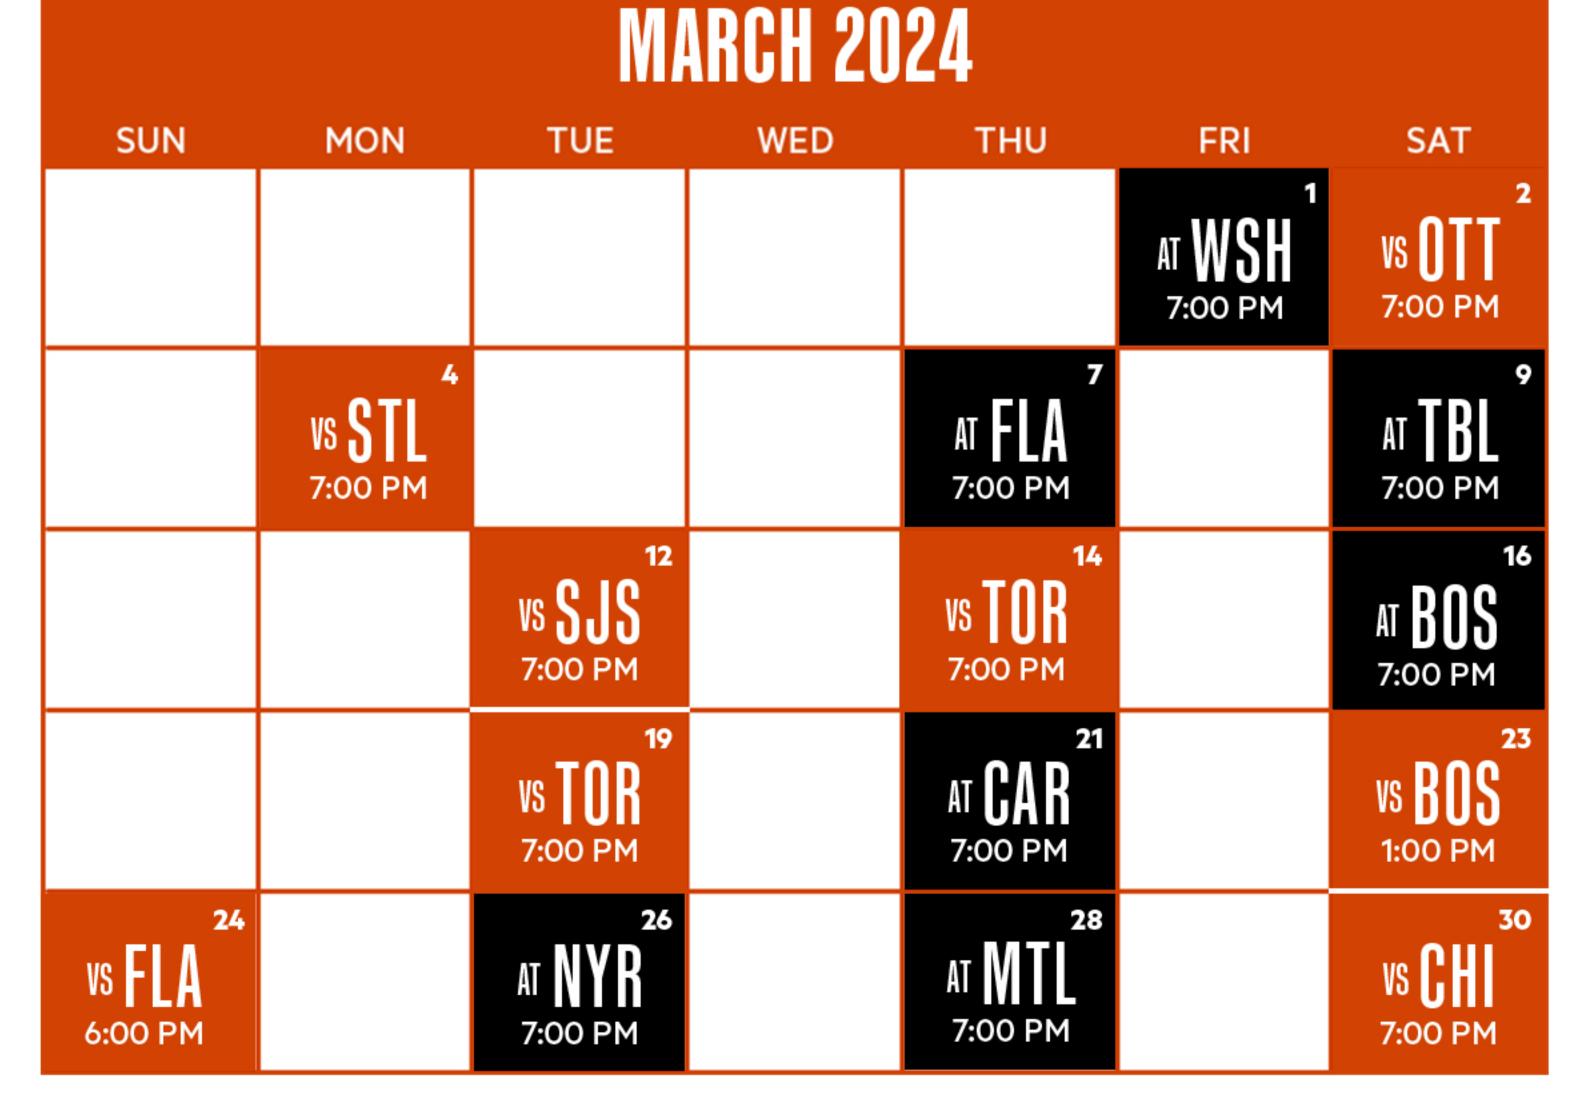

## 2023-24 SEASON SCHEDULE

| OCTOBER 2023 |             |                         |     |                          |     |                          |  |  |  |  |
|--------------|-------------|-------------------------|-----|--------------------------|-----|--------------------------|--|--|--|--|
| SUN          | MON         | TUE                     | WED | THU                      | FRI | SAT                      |  |  |  |  |
|              |             |                         |     |                          |     |                          |  |  |  |  |
|              |             |                         |     |                          |     |                          |  |  |  |  |
|              |             |                         |     | 12                       |     | 14                       |  |  |  |  |
|              |             |                         |     | AT CBJ                   |     | AT <b>OTT</b>            |  |  |  |  |
|              |             |                         |     | 7:00 PM                  |     | 1:00 PM                  |  |  |  |  |
|              |             | 17<br>vo V/A N          |     | 19<br>                   |     | 21<br>D A I              |  |  |  |  |
|              |             | VS <b>VA</b><br>7:00 PM |     | VS <b>EUV</b><br>7:00 PM |     | at <b>DAL</b><br>8:00 pm |  |  |  |  |
|              |             | 24                      |     | 26                       |     | 28                       |  |  |  |  |
|              |             | AT VGK                  |     | vs MIN                   |     | vs AN A                  |  |  |  |  |
|              |             | 11:00 PM                |     | 7:00 PM                  |     | 1:00 PM                  |  |  |  |  |
|              | 30<br>0 A D |                         |     |                          |     |                          |  |  |  |  |
|              | vs CAR      |                         |     |                          |     |                          |  |  |  |  |
|              | 7:00 PM     |                         |     |                          |     |                          |  |  |  |  |