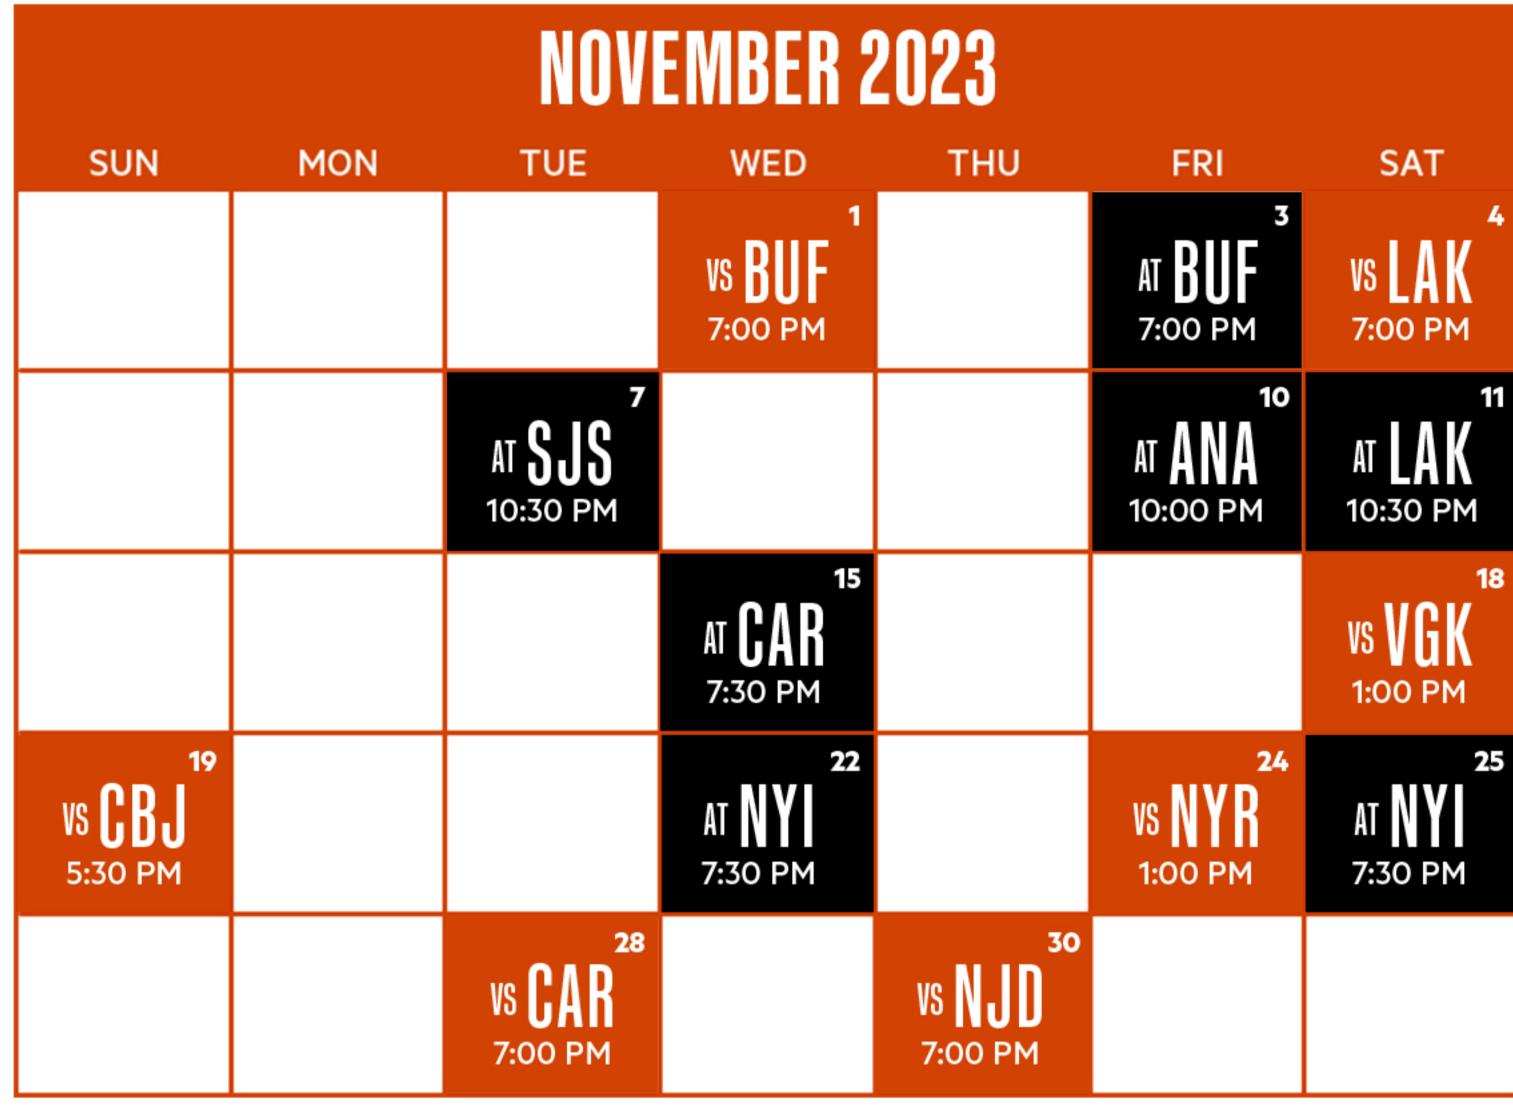

## 2023-24 SEASON SCHEDULE

| OCTOBER 2023 |             |                         |     |                          |     |                          |  |  |  |  |
|--------------|-------------|-------------------------|-----|--------------------------|-----|--------------------------|--|--|--|--|
| SUN          | MON         | TUE                     | WED | THU                      | FRI | SAT                      |  |  |  |  |
|              |             |                         |     |                          |     |                          |  |  |  |  |
|              |             |                         |     |                          |     |                          |  |  |  |  |
|              |             |                         |     | 12                       |     | 14                       |  |  |  |  |
|              |             |                         |     | AT CBJ                   |     | AT <b>OTT</b>            |  |  |  |  |
|              |             |                         |     | 7:00 PM                  |     | 1:00 PM                  |  |  |  |  |
|              |             | 17<br>vo V/A N          |     | 19<br>                   |     | 21<br>D A I              |  |  |  |  |
|              |             | VS <b>VA</b><br>7:00 PM |     | VS <b>EUV</b><br>7:00 PM |     | at <b>DAL</b><br>8:00 pm |  |  |  |  |
|              |             | 24                      |     | 26                       |     | 28                       |  |  |  |  |
|              |             | AT VGK                  |     | vs MIN                   |     | vs AN A                  |  |  |  |  |
|              |             | 11:00 PM                |     | 7:00 PM                  |     | 1:00 PM                  |  |  |  |  |
|              | 30<br>0 A D |                         |     |                          |     |                          |  |  |  |  |
|              | vs CAR      |                         |     |                          |     |                          |  |  |  |  |
|              | 7:00 PM     |                         |     |                          |     |                          |  |  |  |  |