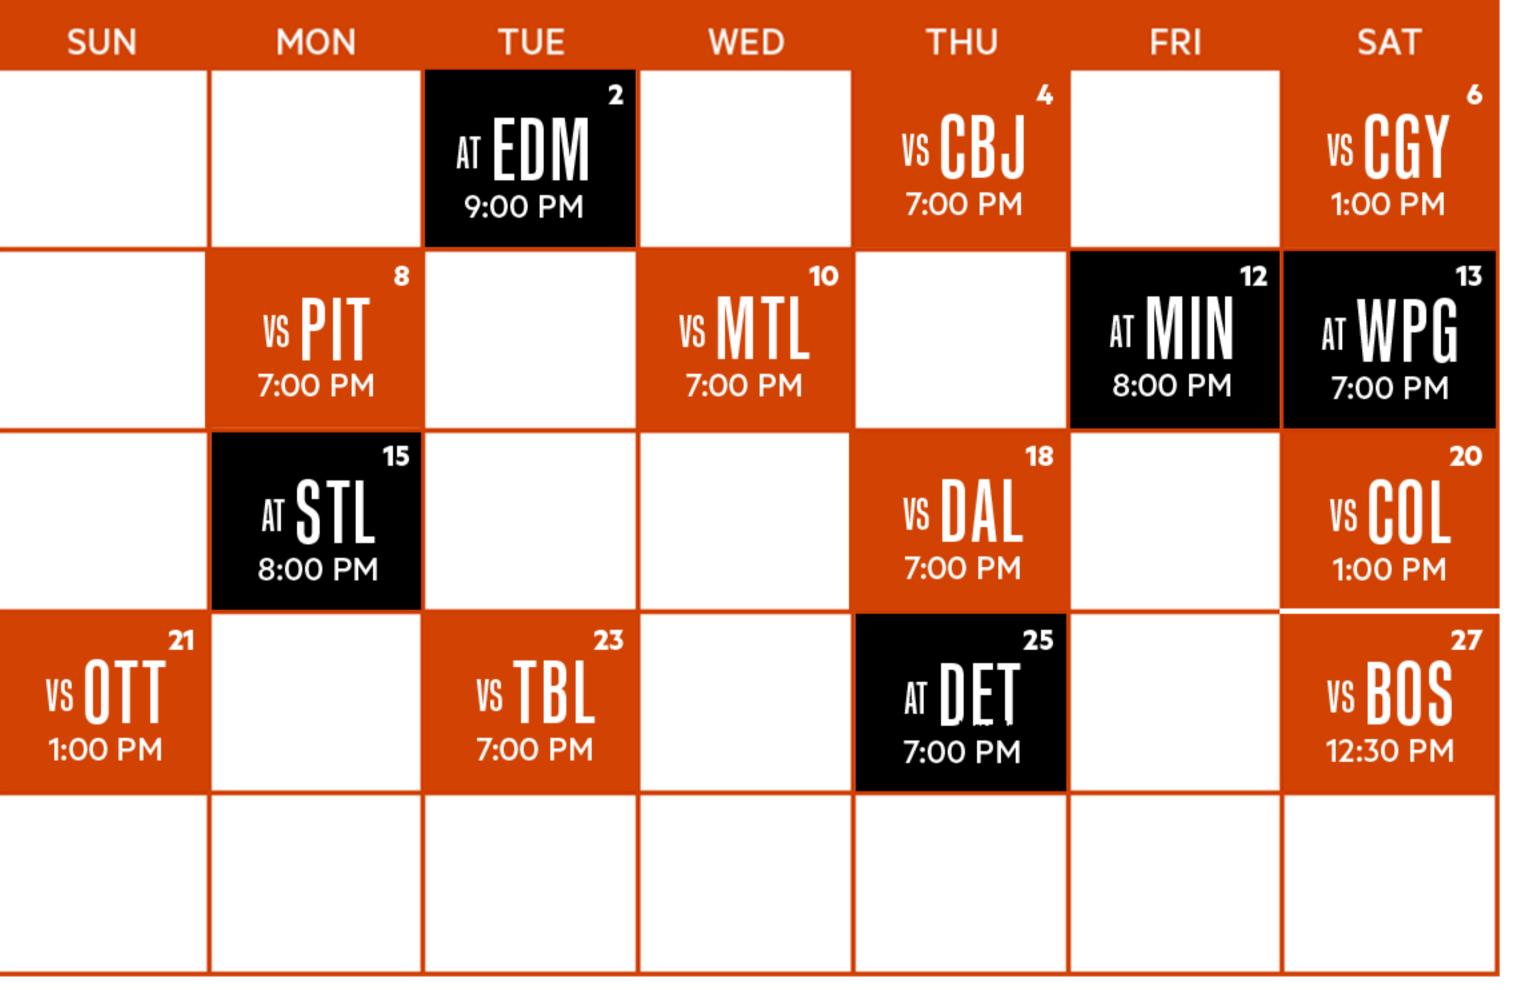

## FEBRUARY 2024

| SUN                            | MON                             | TUE                            | WED                            | THU                            | FRI | SAT                            |
|--------------------------------|---------------------------------|--------------------------------|--------------------------------|--------------------------------|-----|--------------------------------|
|                                |                                 |                                |                                |                                |     |                                |
|                                |                                 |                                |                                |                                |     |                                |
|                                |                                 | б<br>АТ <b>FLA</b><br>7:00 рм  |                                | 8<br>VS WPG<br>7:00 PM         |     | 10<br>VS <b>SEA</b><br>7:00 PM |
|                                | 12<br>VS <b>A RI</b><br>7:00 PM |                                |                                | 15<br>AT <b>TOR</b><br>7:00 pm |     | 17<br>AT NJD<br>8:00 pm        |
|                                |                                 |                                | 21<br>AT <b>CHI</b><br>7:30 PM |                                |     | 24<br>VS NY R<br>3:00 PM       |
| 25<br>AT <b>PIT</b><br>3:30 PM |                                 | 27<br>VS <b>TBL</b><br>7:00 PM |                                |                                |     |                                |