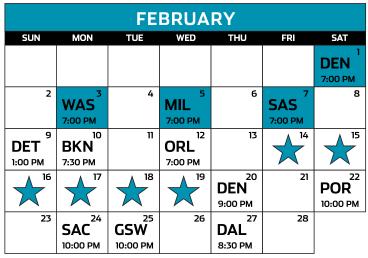

| CUP <sup>10</sup>   | CUP           | REGULAR 12           | REGULAR 13<br>SEASON | CUP <sup>14</sup>   |  |
| 5:00 PM          |                                 | QUARTERFINALS       | QUARTERFINALS |                      |                      | SEMIFINALS          |  |
| REGULAR 15       | REGULAR <b>16</b><br>SEASON     | 17<br>CUP           | 18            | 19<br>WAS<br>7:00 PM | 20<br>РНІ<br>7:00 РМ | 21                  |  |
| 22               | HOU <sup>23</sup>               | 24                  | 25            | WAS <sup>26</sup>    | 27                   | NBATV 28<br>OKC     |  |
| 29               | 7:00 PM<br>30<br>CHI<br>7:00 PM | 31                  |               | 7:00 PM              |                      | 6:00 PM             |  |







| APRIL                     |     |                            |                            |     |                                 |     |  |  |
|---------------------------|-----|----------------------------|----------------------------|-----|---------------------------------|-----|--|--|
| SUN                       | MON | TUE                        | WED                        | THU | FRI                             | SAT |  |  |
|                           |     | 1                          | 2<br>IND<br>7:00 PM        | 3   | 4<br><b>SAC</b><br>7:00 PM      | 5   |  |  |
| NBATV 6<br>CHI<br>1:00 PM | 7   | 8<br><b>MEM</b><br>7:00 PM | 9<br><b>TOR</b><br>7:30 РМ | 10  | 11<br>BOS<br>7:30 PM            | 12  |  |  |
| 13<br>BOS<br>1:00 PM      |     |                            | A