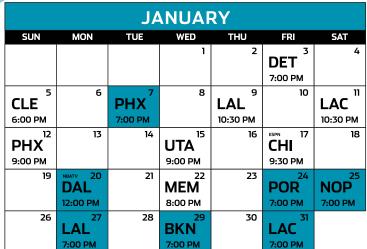

9                               | CUP <sup>10</sup>   | CUP           | REGULAR 12           | REGULAR 13<br>SEASON | CUP <sup>14</sup>   |  |
| 5:00 PM          |                                 | QUARTERFINALS       | QUARTERFINALS |                      |                      | SEMIFINALS          |  |
| REGULAR 15       | REGULAR <b>16</b><br>SEASON     | 17<br>CUP           | 18            | 19<br>WAS<br>7:00 PM | 20<br>РНІ<br>7:00 РМ | 21                  |  |
| 22               | HOU <sup>23</sup>               | 24                  | 25            | WAS <sup>26</sup>    | 27                   | NBATV 28<br>OKC     |  |
| 29               | 7:00 PM<br>30<br>CHI<br>7:00 PM | 31                  |               | 7:00 PM              |                      | 6:00 PM             |  |







| APRIL                     |     |                            |                            |     |                                 |     |  |  |
|---------------------------|-----|----------------------------|----------------------------|-----|---------------------------------|-----|--|--|
| SUN                       | MON | TUE                        | WED                        | THU | FRI                             | SAT |  |  |
|                           |     | 1                          | 2<br>IND<br>7:00 PM        | 3   | 4<br><b>SAC</b><br>7:00 PM      | 5   |  |  |
| NBATV 6<br>CHI<br>1:00 PM | 7   | 8<br><b>MEM</b><br>7:00 PM | 9<br><b>TOR</b><br>7:30 РМ | 10  | 11<br>BOS<br>7:30 PM            | 12  |  |  |
| 13<br>BOS<br>1:00 PM      |     |                            |