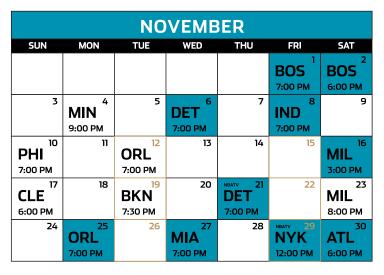

Schedule subject to change. All times listed are Eastern.

| OCTOBER |     |     |                             |     |                      |                      |
|---------|-----|-----|-----------------------------|-----|----------------------|----------------------|
| SUN     | MON | TUE | WED                         | THU | FRI                  | SAT                  |
| 20      | 21  | 22  | 23<br>НОU<br>8:00 РМ        | 24  | 25<br>ATL<br>7:30 PM | 26<br>MIA<br>7:00 PM |
| 27      | 28  | 29  | 30<br><b>TOR</b><br>7:00 PM | 31  |                      |                      |



| DECEMBER         |                                 |                     |               |                      |                      |                     |  |
|------------------|---------------------------------|---------------------|---------------|----------------------|----------------------|---------------------|--|
| SUN              | MON                             | TUE                 | WED           | THU                  | FRI                  | SAT                 |  |
| 1                | 2                               | 3<br>РНІ<br>7:00 РМ | 4             | 5<br>NYK<br>7:30 PM  | 6                    | 7<br>CLE<br>1:00 PM |  |
| IND <sup>8</sup> | 9                               | CUP <sup>10</sup>   | CUP           | REGULAR 12           | REGULAR 13<br>SEASON | CUP